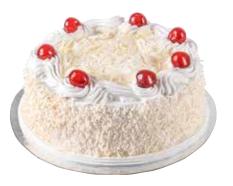

WHITE FOREST SLICE Packing Type: Plastic Container Net Weight: 500 gm Approx Ingredients: wheat flour,Sugar,salt,sunflower oil,Egg,water,whipping cream,sugar syrup, White Chocolate flakes

STRAWBERRY Packing Type: Plastic Container Net Weight: 500 gm Approx Ingredients: Wheat Flour, Sugar, Salt, Water, Egg, Vegetable Oil, Sugar Syrup, Soya, Whipping Cream, Glucose, Strawberry Fillings