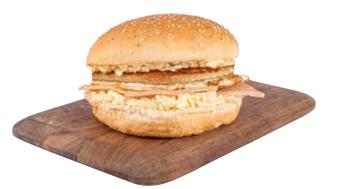

SMOKED CHICKEN & CHEESE Packing Type: Plastic container

Packing Type: Plastic container Net Weight: 250 gm Approx Ingredients: Bread (Wheat Flour), Smoked chicken, Cheddar cheese (Lactose), Mayonnaise (Sunflower oil, Sugar, Egg, Salt, Musrtard, Garlic, Soya), Oregano

### ENGLISH CHEDDAR CHEESE SANDWICH

Packing Type: Plastic container Net Weight: 150 gm Approx Ingredients: Bread (Wheat Flour), Smoked chicken, Cheddar cheese (Lactose), Mayonnaise (Sunflower oil, Sugar,Egg,Salt,Musrtard,Garlic,Soya), Oregano Bread (Wheat Flour), Cheddar cheese (Milk), Mayonnaise (Sunflower oil, Sugar,Egg,Salt,Musrtard,Garlic,Soya), Black pepper , Celery