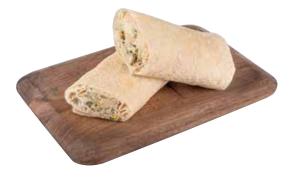

CHICKEN SHAWARMA Packing Type: Paper box & Plasatic Bag

Packing Type: Paper box & Plasatic Bag Net Weight: 200 gm Approx Ingredients: Arabic bread(Wheat flour),Chicken shawarma(Chicken, yoghurt{Lactose},salt, pepper), Lettuce,Potato fries,Garlic sauce,Tahina(Sesame)