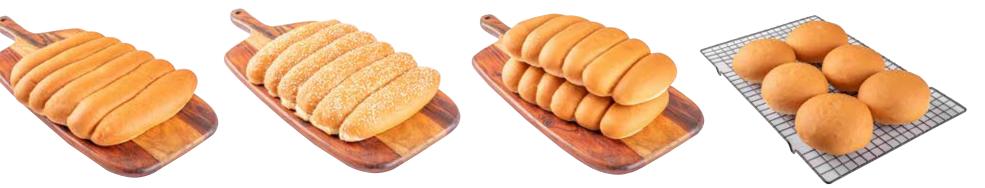

### BREAD, BURGERS, BAGUETTES, MANAKISH

SAMOON X 6 PCS Packing Type: Plastic Bag/LDPE Bag Net Weight: 285 gm Approx Ingredients: Wheat flour, sugar,salt,yeast,bread improver,milkpowder,vegeable shortening

### SESAME SAMOON x 6 PCS Packing Type: Plastic Bag/LDPE Bag

Packing Type: Plastic Bag/LDPE Bag Net Weight: 290 gm Approx Ingredients: Sugar,salt,yeast,bread improver,milkpowder,vegeable shortening,sesame seeds

### MINI SAMOON 12 PC Packing Type: Plastic Bag/LDPE Bag Net Weight: 150 gm Approx Ingredients: Wheat flour, sugar,salt,yeast,bread improver,milkpowder,vegeable shortening

### BURGER BREAD x 6PCS Packing Type: Plastic Bag/LDPE Bag Net Weight: 350 gm Approx

Ingredients: Wheat flour, sugar,salt,yeast,bread improver,milkpowder,vegeable shortening

SOFT ROLL X 15PCS Packing Type: Plastic Bag/LDPE Bag Net Weight: 350 gm Approx Ingredients: Wheat flour, sugar,salt,yeast,bread improver,milkpowder,vegeable shortening