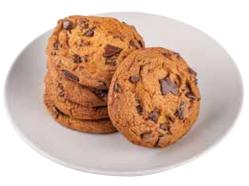

## COOKIES

PEANUT COOKIES Packing Type: Plastic container Net Weight: 200 gm Approx Ingredients: Wheat flour,sugar,Egg,Butter,Peanut butter,Peanut,vanilla powder,caramel

CHOCO CHIP COOKIES Packing Type: Plastic container Net Weight: 200 gm Approx Ingredients: Wheat flour,Salt,Egg,Butter,Icing sugar,Baking soda,choco chips.