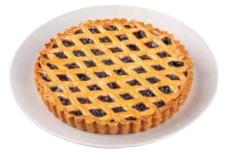

CHOCOLATE CAKE Packing Type: Plastic Container Net Weight: 500 gm Approx Ingredients: Wheat Flour, Sugar, Salt, Sunflower Oil, Egg, Water, Chocolate, Glucose, Cocca Powder, Soya, Milk Powder

BLUEBERRY PIE Packing Type: Plastic Container Net Weight: 440 gm Approx Ingredients: Wheat Flour, Butter, Icing Sugar, Blubery, Glucose