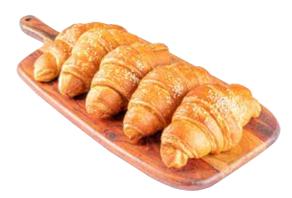

BUTTER CROISSANTS x 5 Packing Type: Plastic container Net Weight: 300 gm Approx Ingredients: Wheat flour, sugar, salt, yeat, bread improver, milk powder, whole egg, butter.

CHOCOLATE CROISSANT x 5 Packing Type: Plastic container Net Weight: 300 gm Approx Ingredients:Wheat flour,sugar,salt,yeat,bread improver,milk powder,whole egg,butter,vegetable shortening, choclate sticks.