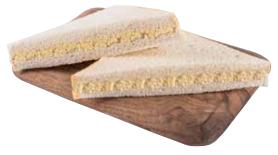

### ENGLISH CHEDDAR CHEESE SANDWICH

Packing Type: Plastic container Net Weight: 150 gm Approx Ingredients: Bread (Wheat Flour), Smoked chicken, Cheddar cheese (Lactose), Mayonnaise (Sunflower oil, Sugar,Egg,Salt,Musrtard,Garlic,Soya), Oregano Bread (Wheat Flour), Cheddar cheese (Milk), Mayonnaise (Sunflower oil, Sugar,Egg,Salt,Musrtard,Garlic,Soya), Black pepper , Celery