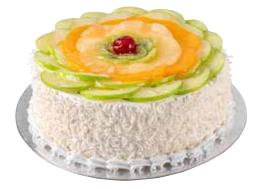

### **MIX FRUIT CAKE MEDIUM 16CM**

Packing Type: Plastic Container Net Weight: 500 gm Approx Ingredients: Wheat Flour, Sugar, Salt, Egg, Water, Sunflower oil, sugar syrup, whipping cream, Apple, Pineapple, peach, kiwi, cherry, almond, soya