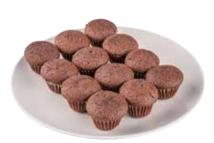

## **BAKERY PRODUCTS**

TOFFEE CARAMEL CAKE Packing Type: Plastic Container Net Weight: 500 gm Approx Ingredients: Muffin Mix, Sunflower Oil, Egg, Vanilla, Toffee Caramel Filling, Hot Gel, Water

MINI MUFFIN CHOCOLATE 12 PCS Packing Type: Plastic Container Net Weight: 240 gm Approx Ingredients: Wheat Flour, Sugar, Salt, Egg, Water, Sunflower Oil, Coca Powder, Soya, Milk Powder