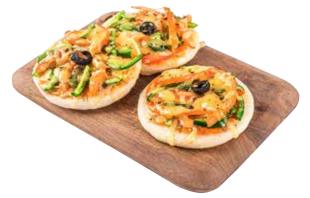

MINI PIZZA Packing Type: Plastic container Net Weight: 150gm Ingredients: Wheat flour,sugar,salt,milkpowder,sunflower oil,tomato sauce,mixed vegetable(tomato+capsicum),cheddar cheese.black olive.