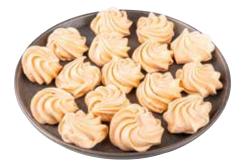

RAISIN COOKIES Packing Type: Plastic container Net Weight: 200 gm Approx Ingredients: Wheat flour,Salt,Egg,Butter,Icing sugar,Baking powder,Vanilla flavour,Milk,Raisins