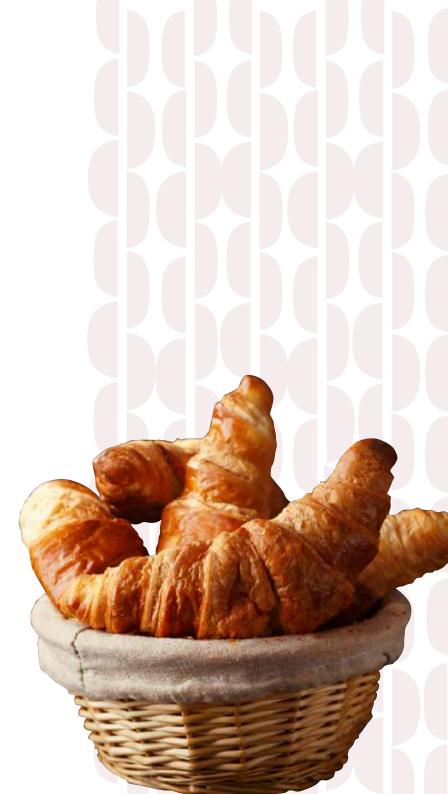

## CROISSANTS

CROISSANT ZAATAR X 5 Packing Type: Plastic container Net Weight: 300 gm Approx Ingredients: Wheat flour, sugar, salt, yeat, bread improver, milk powder, whole egg, butter, zaatar, sunflower oil.

BUTTER CROISSANTS x 5 Packing Type: Plastic container Net Weight: 300 gm Approx Ingredients: Wheat flour, sugar, salt, yeat, bread improver, milk powder, whole egg, butter.

CHOCOLATE CROISSANT x 5 Packing Type: Plastic container Net Weight: 300 gm Approx Ingredients:Wheat flour,sugar,salt,yeat,bread improver,milk powder,whole egg,butter,vegetable shortening, choclate sticks.

CROISSANT ALMOND X 5 Packing Type: Plastic container Net Weight: 300 gm Approx Ingredients: Wheat flour,sugar,salt,yeat,bread improver, milk powder, whole egg, butter, almond filling(butter,almond powder,sugar,egg,vanilla essense)

Ingredients: Wheat flour, sugar, salt, yeat, bread improver, milk powder, whole egg, butter, cheddar cheese