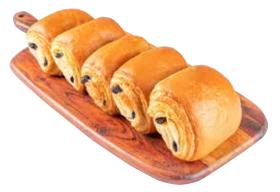

BUTTER CROISSANTS x 5 Packing Type: Plastic container Net Weight: 300 gm Approx Ingredients: Wheat flour, sugar, salt, yeat, bread improver, milk powder, whole egg, butter.

CHOCOLATE CROISSANT x 5 Packing Type: Plastic container Net Weight: 300 gm Approx Ingredients:Wheat flour,sugar,salt,yeat,bread improver,milk powder,whole egg,butter,vegetable shortening, choclate sticks.