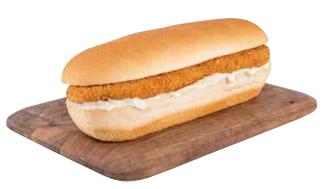

### SPICY CHICKEN FILLET ROLL Packing Type: Paper box & Plasatic Bag

Packing Type: Paper box & Plasatic Bag Net Weight: 150 gm Approx Ingredients: Bread Roll(Wheat Flour),Spicy chicken Fillet(Chicken), Mayonnaise (Sunfloweroil,Sugar,Egg, Salt, Mustard,Garlic,Soya),Butter(Milk),Lettuce.