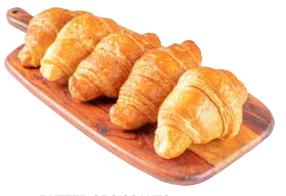

BUTTER CROISSANTS x 5 Packing Type: Plastic container Net Weight: 300 gm Approx Ingredients: Wheat flour, sugar, salt, yeat, bread improver, milk powder, whole egg, butter.

CHOCOLATE CROISSANT x 5 Packing Type: Plastic container Net Weight: 300 gm Approx Ingredients:Wheat flour,sugar,salt,yeat,bread improver,milk powder,whole egg,butter,vegetable shortening, choclate sticks.