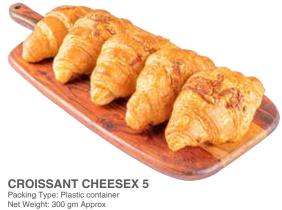

Ingredients: Wheat flour, sugar, salt, yeat, bread improver, milk powder, whole egg, butter, cheddar cheese