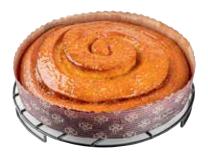

## **BAKERY PRODUCTS**

TOFFEE CARAMEL CAKE Packing Type: Plastic Container Net Weight: 500 gm Approx Ingredients: Muffin Mix, Sunflower Oil, Egg, Vanilla, Toffee Caramel Filling, Hot Gel, Water

MINI MUFFIN CHOCOLATE 12 PCS Packing Type: Plastic Container Net Weight: 240 gm Approx Ingredients: Wheat Flour, Sugar, Salt, Egg, Water, Sunflower Oil, Coca Powder, Soya, Milk Powder