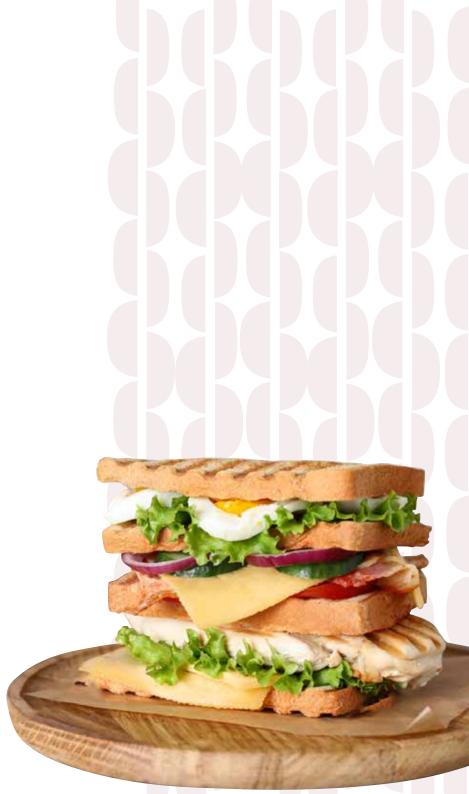

## SANDWICHES

### ALL DAY BREAKFAST Packing Type: Paper box & Plasatic Bag

Packing Type: Paper box & Plasatic Bag Net Weight: 210 gm Approx Ingredients: Burger Bun (Wheat Flour, sesame),Chicken patty,Egg, Chicken slices, Cheddar cheese(Lactose),Mayonnaise ( Sunflower Oil,Sugar,Egg,Salt,Mustard,Garlic,Soya),Celery, chilly, Oregano