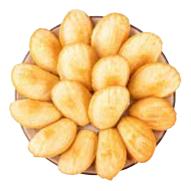

ENGLISH CAKE WALNUT Packing Type: Plastic Container Net Weight: 275 gm Approx Ingredients: Wheat Flour, Sugar, Salt, Egg, Milk Powder, Soya, Water, Sunflower Oil, Walnut, Vanilla Flavour

MADELEINE 16 PCS Packing Type: Plastic Container Net Weight: 380 gm Approx Ingredients: Wheat Flour, Sugar, Salt, Water, Egg, Sunflower Oil, Soya, Milk Powder