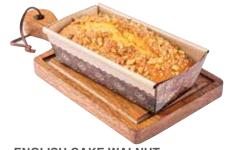

ENGLISH CAKE WALNUT Packing Type: Plastic Container Net Weight: 275 gm Approx Ingredients: Wheat Flour, Sugar, Salt, Egg, Milk Powder, Soya, Water, Sunflower Oil, Walnut, Vanilla Flavour

MADELEINE 16 PCS Packing Type: Plastic Container Net Weight: 380 gm Approx Ingredients: Wheat Flour, Sugar, Salt, Water, Egg, Sunflower Oil, Soya, Milk Powder