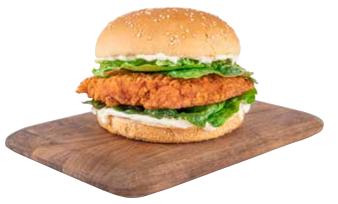

SPICY CHICKEN ZINGO FILLET Packing Type: Paper box & Plasatic Bag

Net Weight: 260 gm Approx Ingredients: Burger Bun ( Wheat Flour,sesame ) , Chicken Zingo Fillet , Mayonnaise(Sunflower Oil, Sugar,Egg, Salt, Mustard,Garlic,Soya),Lettuce.