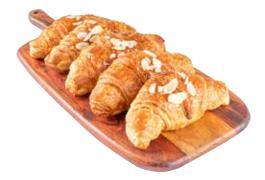

CROISSANT ALMOND X 5 Packing Type: Plastic container Net Weight: 300 gm Approx Ingredients: Wheat flour,sugar,salt,yeat,bread improver, milk powder, whole egg, butter, almond filling(butter,almond powder,sugar,egg,vanilla essense)