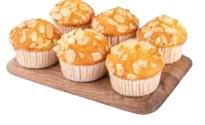

### **MUFFIN ALMOND x 6**

Packing Type: Plastic Container Net Weight: 280 gm Approx Ingredients: Wheat Flour, Sugar, Salt, Egg, Water, Sunflower Oil, Almond, Milk Powder, Soya

MIX FRUIT x 6 Packing Type: Plastic Container Net Weight: 280 gm Approx Ingredients: Vanilla Muffin Mix, Egg, Water, Sunflower Oil, Tutti Fruity