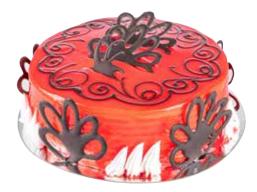

WHITE FOREST SLICE Packing Type: Plastic Container Net Weight: 500 gm Approx Ingredients: wheat flour,Sugar,salt,sunflower oil,Egg,water,whipping cream,sugar syrup, White Chocolate flakes

STRAWBERRY Packing Type: Plastic Container Net Weight: 500 gm Approx Ingredients: Wheat Flour, Sugar, Salt, Water, Egg, Vegetable Oil, Sugar Syrup, Soya, Whipping Cream, Glucose, Strawberry Fillings