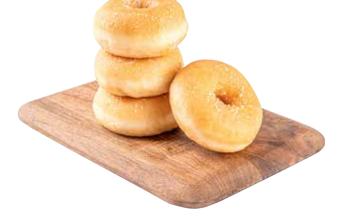

### PLAIN RING DOUGHNUT x 4

Packing Type: Plastic Container Net Weight: Ingredients: Wheat flour,sugar,salt,yeast,milkpowder,vanilla essense,vegetable shortening,egg.

CHOCOLATE RING DOUGHNUT x 4 Packing Type: Plastic Container Net Weight: Ingredients: Wheat flour, sugar, salt, yeast, milkpowder, vanilla essense, vegetable shortening, egg, Chocolate dip.