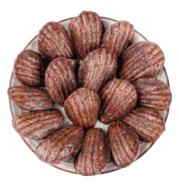

MADELEINE CHCOCO 16 PCS Packing Type: Plastic Container Net Weight: 380 gm Approx Ingredients: Wheat Flour, Sugar, Salt, Water, Egg, Sunflower Oil,cocca powder, Soya, Milk Powder

MERINGUE Packing Type: Plastic Container Net Weight: 80 gm Approx Ingredients: Sugar, Egg White, Food Colour (E110)