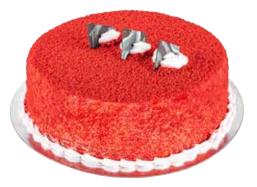

### CONFECTIONARY PRODUCTS

RED VELVET CAKE Packing Type: Plastic Container Net Weight: 500 gm Approx Ingredients: Wheat Flour, Sugar, Cocoa powder, salt, whipping cream(milk),cheese,Egg,colour(E160A)

CAKE CREAM BLACK FOREST Packing Type: Plastic Container Net Weight: 500 gm Approx Ingredients: Wheat Flour, Sugar,salt, whipping cream(milk), Cocca powder, cherry, cheese,Egg,colour(E160A)