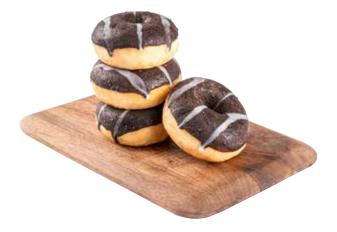

### PLAIN RING DOUGHNUT x 4

Packing Type: Plastic Container Net Weight: Ingredients: Wheat flour,sugar,salt,yeast,milkpowder,vanilla essense,vegetable shortening,egg.

CHOCOLATE RING DOUGHNUT x 4 Packing Type: Plastic Container Net Weight: Ingredients: Wheat flour, sugar, salt, yeast, milkpowder, vanilla essense, vegetable shortening, egg, Chocolate dip.