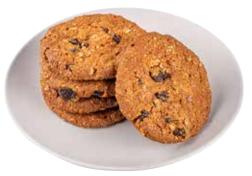

RAISIN COOKIES Packing Type: Plastic container Net Weight: 200 gm Approx Ingredients: Wheat flour,Salt,Egg,Butter,Icing sugar,Baking powder,Vanilla flavour,Milk,Raisins