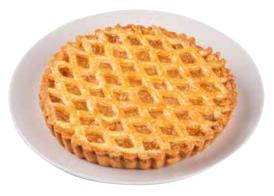

### **APPLE PIE**

Packing Type: Plastic Container Net Weight: 440 gm Approx Ingredients: Wheat Flour, Butter, Icing Sugar, Apple, Glucose