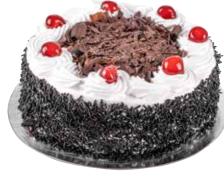

### CONFECTIONARY PRODUCTS

RED VELVET CAKE Packing Type: Plastic Container Net Weight: 500 gm Approx Ingredients: Wheat Flour, Sugar, Cocoa powder, salt, whipping cream(milk),cheese,Egg,colour(E160A)

CAKE CREAM BLACK FOREST Packing Type: Plastic Container Net Weight: 500 gm Approx Ingredients: Wheat Flour, Sugar,salt, whipping cream(milk), Cocca powder, cherry, cheese,Egg,colour(E160A)