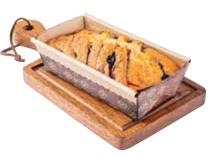

ENGLISH CAKE BLUEBERRY Packing Type: Plastic Container Net Weight: 275 gm Approx Ingredients: Wheat Flour, Sugar, Salt, Sunflower Oil, Egg, Vanilla, Blueberry Filling, Glucose Water, Soya, Milk Powder