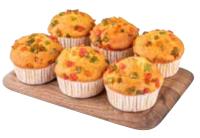

### **MUFFIN ALMOND x 6**

Packing Type: Plastic Container Net Weight: 280 gm Approx Ingredients: Wheat Flour, Sugar, Salt, Egg, Water, Sunflower Oil, Almond, Milk Powder, Soya

MIX FRUIT x 6 Packing Type: Plastic Container Net Weight: 280 gm Approx Ingredients: Vanilla Muffin Mix, Egg, Water, Sunflower Oil, Tutti Fruity