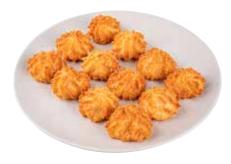

COCONUT MACAROON X 12 PCS Packing Type: Plastic Container Net Weight: 165 gm Approx Ingredients: Egg white, Sugar, Coconut Powder

Packing Type: Plastic Container Net Weight: 140 gm Approx Ingredients: Wheat Flour, Sugar, Salt, Egg, Water, Sunflower Oil, Bluberry Filling, Milk Powder, Soya