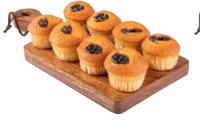

## **BAKERY PRODUCTS**

TOFFEE CARAMEL CAKE Packing Type: Plastic Container Net Weight: 500 gm Approx Ingredients: Muffin Mix, Sunflower Oil, Egg, Vanilla, Toffee Caramel Filling, Hot Gel, Water

MINI MUFFIN CHOCOLATE 12 PCS Packing Type: Plastic Container Net Weight: 240 gm Approx Ingredients: Wheat Flour, Sugar, Salt, Egg, Water, Sunflower Oil, Coca Powder, Soya, Milk Powder