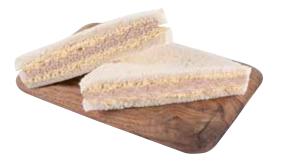

SMOKED CHICKEN & CHEESE Packing Type: Plastic container

Packing Type: Plastic container Net Weight: 250 gm Approx Ingredients: Bread (Wheat Flour), Smoked chicken, Cheddar cheese (Lactose), Mayonnaise (Sunflower oil, Sugar, Egg, Salt, Musrtard, Garlic, Soya), Oregano

### ENGLISH CHEDDAR CHEESE SANDWICH

Packing Type: Plastic container Net Weight: 150 gm Approx Ingredients: Bread (Wheat Flour), Smoked chicken, Cheddar cheese (Lactose), Mayonnaise (Sunflower oil, Sugar,Egg,Salt,Musrtard,Garlic,Soya), Oregano Bread (Wheat Flour), Cheddar cheese (Milk), Mayonnaise (Sunflower oil, Sugar,Egg,Salt,Musrtard,Garlic,Soya), Black pepper , Celery